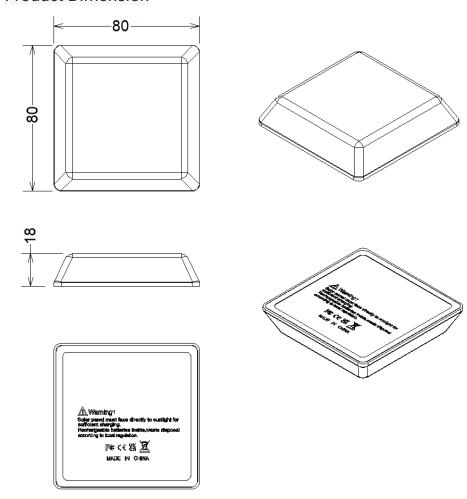

## **Product Dimension**

#### **Technical Parameters:**

| Model               | 92133                  |
|---------------------|------------------------|
| Size                | 80*80*19mm             |
| Voltage             | DC1.2V                 |
| Power               | 0.03 W                 |
| LED Type            | 2835                   |
| LED Qty (pcs)       | 24                     |
| CCT                 | 3000K/4000K/6000K+Blue |
| Luminous Flux       | 10 lm±5%               |
| CRI                 | >80                    |
| Battery Type        | AAA Battery            |
| Battery Capacity    | 1.2V / 800mAh          |
| Charging Mode       | Solar charging         |
| Charging Time       | 4-5 H                  |
| Working Time        | >20H                   |
| Body Material       | PC                     |
| Storage Environment | -25°C~+45°C            |