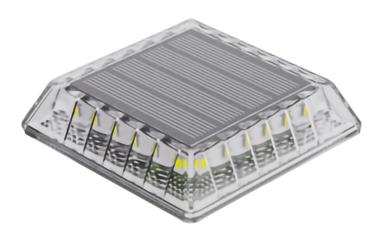

## Application:

Outdoor courtyard, lawn, park, and other outdoor decoration lighting.

# Direction for use:

- 1.Stick the 3M transparent glue on the back of the light, and then fix the light affixed with the 3M transparent glue in the desired position.
- 2. When first use, the battery may be out of power, just put it in direct sunlight for at least 4 hours.
- 3. During the day, the solar lamp is off, and at the same time the battery is automatically charged; The light will light when dark.

#### **Technical Parameters:**

| Model               | 92133                  |
|---------------------|------------------------|
| Size                | 80*80*19mm             |
| Voltage             | DC1.2V                 |
| Power               | 0.03 W                 |
| LED Type            | 2835                   |
| LED Qty (pcs)       | 24                     |
| CCT                 | 3000K/4000K/6000K+Blue |
| Luminous Flux       | 10 lm±5%               |
| CRI                 | >80                    |
| Battery Type        | AAA Battery            |
| Battery Capacity    | 1.2V / 800mAh          |
| Charging Mode       | Solar charging         |
| Charging Time       | 4-5 H                  |
| Working Time        | >20H                   |
| Body Material       | PC                     |
| Storage Environment | -25°C~+45°C            |